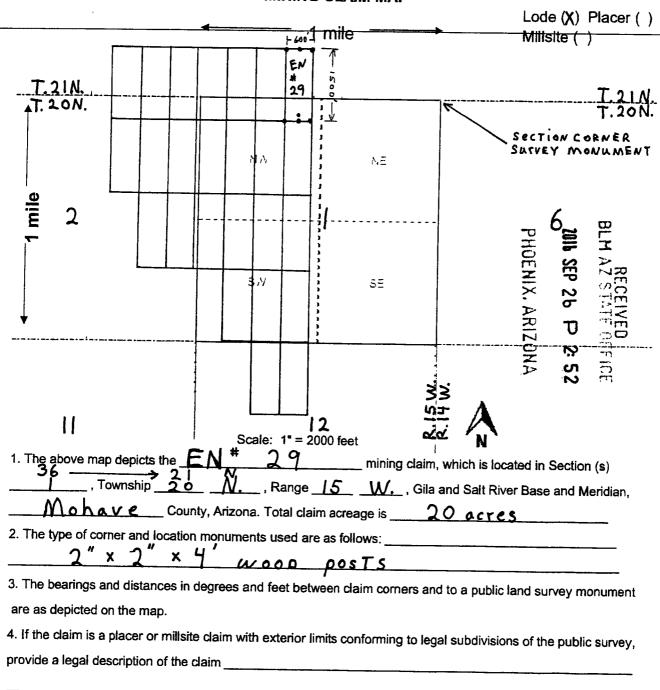

DATE 6/19/2017 INITIALS

AHC439782

After Recording Return To:
Pershing Resources
200 S. Virginia St., 8th Floor
Reno, NV 89501

FEE# 2016040192

OFFICIAL RECORDS OF MOHAVE COUNTY ROBERT BALLARD COUNTY RECORDER

09/06/2016 01:26 PM Fee: \$10.00

| LOCATION NOTICE FOR LODE MINING CLAIM                                                                                                                                                                                     |                                                |
|---------------------------------------------------------------------------------------------------------------------------------------------------------------------------------------------------------------------------|------------------------------------------------|
| ☐ Amendment BLM Serial #                                                                                                                                                                                                  |                                                |
| NOTICE IS HEREBY GIVEN that the                                                                                                                                                                                           | BLM Date                                       |
| EN# 12 lode mining claim has been located                                                                                                                                                                                 | Stamp O S                                      |
| by Nicholas BARR (agent for:) whose current mailing                                                                                                                                                                       | Date Stamp                                     |
| address is Pershing Resources                                                                                                                                                                                             | STAT<br>26 .<br>X. AF                          |
| 2005. Virginia St. 8th FLr. RENO, NV 89501                                                                                                                                                                                |                                                |
| The general course of this claim is                                                                                                                                                                                       |                                                |
| County, Arizona. This claim is $1500$ feet in length and $6$                                                                                                                                                              | 00 feet in width.                              |
| 20 Total Claim Acreage. This claim runs from the location month                                                                                                                                                           |                                                |
| is posted on the centerline of the claim approximately 20 feet in                                                                                                                                                         | a S direction to the South                     |
| end line and 1480 feet in a N direction to the Ner1                                                                                                                                                                       | h_ end line. This daim is marked by six        |
| monuments, one at each corner and one at the center of each end line                                                                                                                                                      | of the claim.                                  |
| The location monument on which this notice is posted is situated within                                                                                                                                                   | Section $12$ , Township $20N$ .                |
| , Range <u>15</u> <u>W</u> , Gila Salt River Base and Meridian, Ariz                                                                                                                                                      | ona and this claim encompasses portions        |
| of the following quarter section(s), section(s), Township(s) and Range(s)                                                                                                                                                 |                                                |
| NW 14 Section 12                                                                                                                                                                                                          | T.20N. R.15 W.                                 |
| Gila Salt River Base and Meridian, Arizona.                                                                                                                                                                               | ·                                              |
| The locality of this claim with reference to some natural object or perman                                                                                                                                                | nent monument and additional information       |
| (if any) concerning its locality are as follows: NECORNER is locality                                                                                                                                                     |                                                |
| 5200 ft. South from NE CORNER MONUMEN                                                                                                                                                                                     | VT of Section 1                                |
| T. 20 N., R. 15 W. The above in                                                                                                                                                                                           | formation is shown on the attached map.        |
| DATED AND POSTED on the ground this day of | ember 20 16.                                   |
| □ LOCATOR(s) 🛛 AGENT                                                                                                                                                                                                      |                                                |
| Print Name(s) Wicholas BARR                                                                                                                                                                                               |                                                |
| Signature(s) / Wholen Ban                                                                                                                                                                                                 |                                                |
| (AGENT FOR: Per                                                                                                                                                                                                           | rshing Resources Form MCF100 Revised July 2014 |