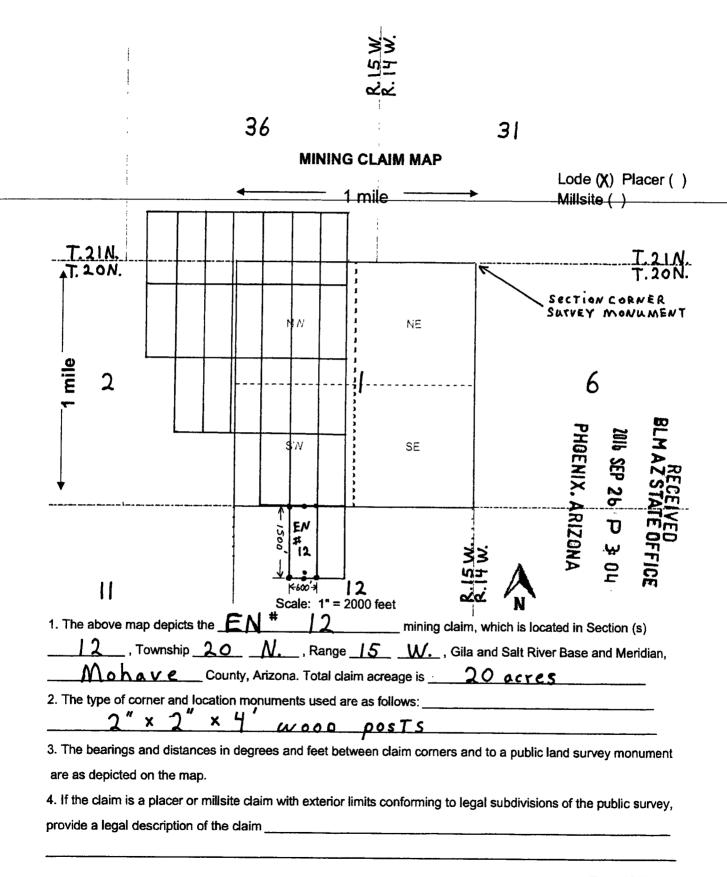

09/06/2016 01:26 PM Fee: \$10.00

| LOCATION NOTICE FOR LODE MINING CLAIM                                                                                                                                                                                     |                                                |
|---------------------------------------------------------------------------------------------------------------------------------------------------------------------------------------------------------------------------|------------------------------------------------|
| ☐ Amendment BLM Serial #                                                                                                                                                                                                  |                                                |
| NOTICE IS HEREBY GIVEN that the                                                                                                                                                                                           | BLM Date                                       |
| EN# 12 lode mining claim has been located                                                                                                                                                                                 | Stamp O S                                      |
| by Nicholas BARR (agent for:) whose current mailing                                                                                                                                                                       | Date Stamp                                     |
| address is Pershing Resources                                                                                                                                                                                             | STAT<br>26 .<br>X. AF                          |
| 2005. Virginia St. 8th FLr. RENO, NV 89501                                                                                                                                                                                |                                                |
| The general course of this claim is                                                                                                                                                                                       |                                                |
| County, Arizona. This claim is $1500$ feet in length and $6$                                                                                                                                                              | 00 feet in width.                              |
| 20 Total Claim Acreage. This claim runs from the location month                                                                                                                                                           |                                                |
| is posted on the centerline of the claim approximately 20 feet in                                                                                                                                                         | a S direction to the South                     |
| end line and 1480 feet in a N direction to the Ner1                                                                                                                                                                       | h_ end line. This daim is marked by six        |
| monuments, one at each corner and one at the center of each end line                                                                                                                                                      | of the claim.                                  |
| The location monument on which this notice is posted is situated within                                                                                                                                                   | Section $12$ , Township $20N$ .                |
| , Range <u>15</u> <u>W</u> , Gila Salt River Base and Meridian, Ariz                                                                                                                                                      | ona and this claim encompasses portions        |
| of the following quarter section(s), section(s), Township(s) and Range(s)                                                                                                                                                 |                                                |
| NW 14 Section 12                                                                                                                                                                                                          | T.20N. R.15 W.                                 |
| Gila Salt River Base and Meridian, Arizona.                                                                                                                                                                               | ·                                              |
| The locality of this claim with reference to some natural object or perman                                                                                                                                                | nent monument and additional information       |
| (if any) concerning its locality are as follows: NECORNER is locality                                                                                                                                                     |                                                |
| 5200 ft. South from NE CORNER MONUMEN                                                                                                                                                                                     | VT of Section 1                                |
| T. 20 N., R. 15 W. The above in                                                                                                                                                                                           | formation is shown on the attached map.        |
| DATED AND POSTED on the ground this day of | ember 20 16.                                   |
| □ LOCATOR(s) 🛛 AGENT                                                                                                                                                                                                      |                                                |
| Print Name(s) Wicholas BARR                                                                                                                                                                                               |                                                |
| Signature(s) / Wholen Ban                                                                                                                                                                                                 |                                                |
| (AGENT FOR: Per                                                                                                                                                                                                           | rshing Resources Form MCF100 Revised July 2014 |