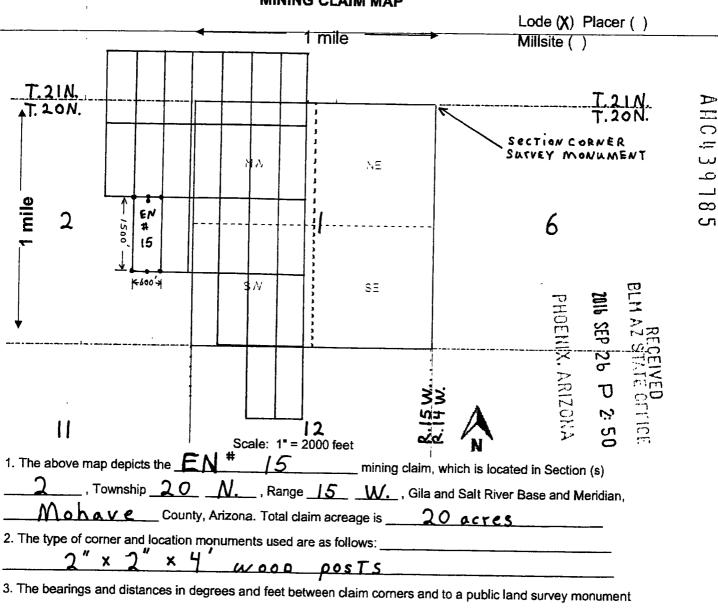

2 0 N., R.   5 W The above in                                           | nformation is shown on the attached map.       |
| DATED AND POSTED on the ground this day of Sept                            | ember20 16.                                    |
| ☐ LOCATOR(s) 🕱 AGENT                                                       |                                                |
| Print Name(s) Vicholas BARR                                                |                                                |
| Signature(s) Ran                                                           |                                                |
| (AGENT FOR: Pe                                                             | rshing Resources Form MCF100 Revised July 2014 |

36

31

#### **MINING CLAIM MAP**



- are as depicted on the map.
- 4. If the claim is a placer or millsite claim with exterior limits conforming to legal subdivisions of the public survey, provide a legal description of the claim

After Recording Return To:
Pershing Resources
200 S. Virginia St., 8th Floor
Reno, NV 89501

FEE# 2016040196

OFFICIAL RECORDS OF MOHAVE COUNTY ROBERT BALLARD, COUNTY RECORDER

09/06/2016 01:26 PM Fee: \$10.00

| LOCATION NOTICE FOR LODE MINING CLAIM                                     |                       |               |            |            |
|---------------------------------------------------------------------------|-----------------------|---------------|------------|------------|
| ☐ Amendment BLM Serial #                                                  |                       | P