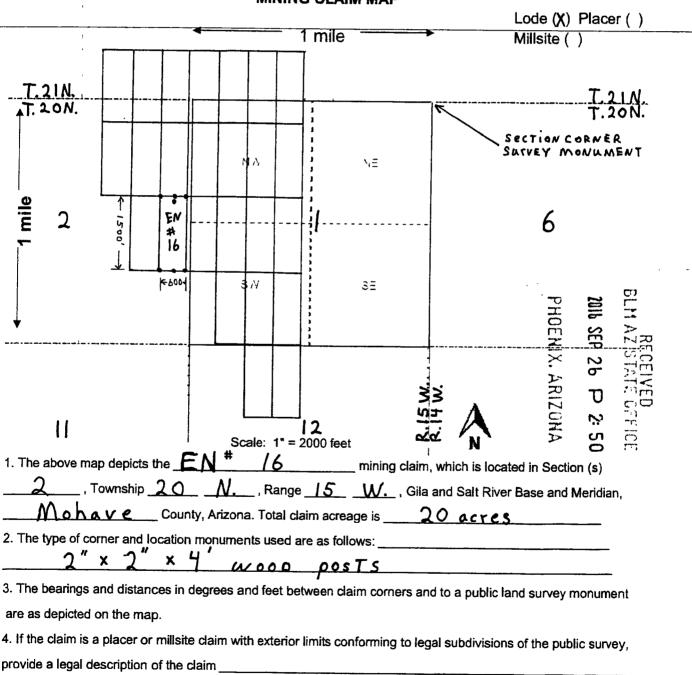

DATE 6/19/2017 INITIALS

AHC439782

After Recording Return To:
Pershing Resources
200 S. Virginia St., 8th Floor
Reno, NV 89501

FEE# 2016040192

OFFICIAL RECORDS OF MOHAVE COUNTY ROBERT BALLARD COUNTY RECORDER

09/06/2016 01:26 PM Fee: \$10.00

| LOCATION NOTICE FOR LODE MINING CLAIM                                                                                                                                                                                     |                                                |
|---------------------------------------------------------------------------------------------------------------------------------------------------------------------------------------------------------------------------|------------------------------------------------|
| ☐ Amendment BLM Serial #                                                                                                                                                                                                  |                                                |
| NOTICE IS HEREBY GIVEN that the                                                                                                                                                                                           | BLM Date                                       |
| EN# 12 lode mining claim has been located                                                                                                                                                                                 | Stamp O S                                      |
| by Nicholas BARR (agent for:) whose current mailing                                                                                                                                                                       | Date Stamp                                     |
| address is Pershing Resources                                                                                                                                                                                             | STAT<br>26 .<br>X. AF                          |
| 2005. Virginia St. 8th FLr. RENO, NV 89501                                                                                                                                                                                |                                                |
| The general course of this claim is                                                                                                                                                                                       |                                                |
| County, Arizona. This claim is $1500$ feet in length and $6$                                                                                                                                                              | 00 feet in width.                              |
| 20 Total Claim Acreage. This claim runs from the location month                                                                                                                                                           |                                                |
| is posted on the centerline of the claim approximately 20 feet in                                                                                                                                                         | a S direction to the South                     |
| end line and 1480 feet in a N direction to the Ner1                                                                                                                                                                       | h_ end line. This daim is marked by six        |
| monuments, one at each corner and one at the center of each end line                                                                                                                                                      | of the claim.                                  |
| The location monument on which this notice is posted is situated within                                                                                                                                                   | Section $12$ , Township $20N$ .                |
| , Range <u>15</u> <u>W</u> , Gila Salt River Base and Meridian, Ariz                                                                                                                                                      | ona and this claim encompasses portions        |
| of the following quarter section(s), section(s), Township(s) and Range(s)                                                                                                                                                 |                                                |
| NW 14 Section 12                                                                                                                                                                                                          | T.20N. R.15 W.                                 |
| Gila Salt River Base and Meridian, Arizona.                                                                                                                                                                               | ·                                              |
| The locality of this claim with reference to some natural object or perman                                                                                                                                                | nent monument and additional information       |
| (if any) concerning its locality are as follows: NECORNER is locality                                                                                                                                                     |                                                |
| 5200 ft. South from NE CORNER MONUMEN                                                                                                                                                                                     | VT of Section 1                                |
| T. 20 N., R. 15 W. The above in                                                                                                                                                                                           | formation is shown on the attached map.        |
| DATED AND POSTED on the ground this day of | ember 20 16.                                   |
| □ LOCATOR(s) 🛛 AGENT                                                                                                                                                                                                      |                                                |
| Print Name(s) Wicholas BARR                                                                                                                                                                                               |                                                |
| Signature(s) / Wholen Ban                                                                                                                                                                                                 |                                                |
| (AGENT FOR: Per                                                                                                                                                                                                           | rshing Resources Form MCF100 Revised July 2014 |