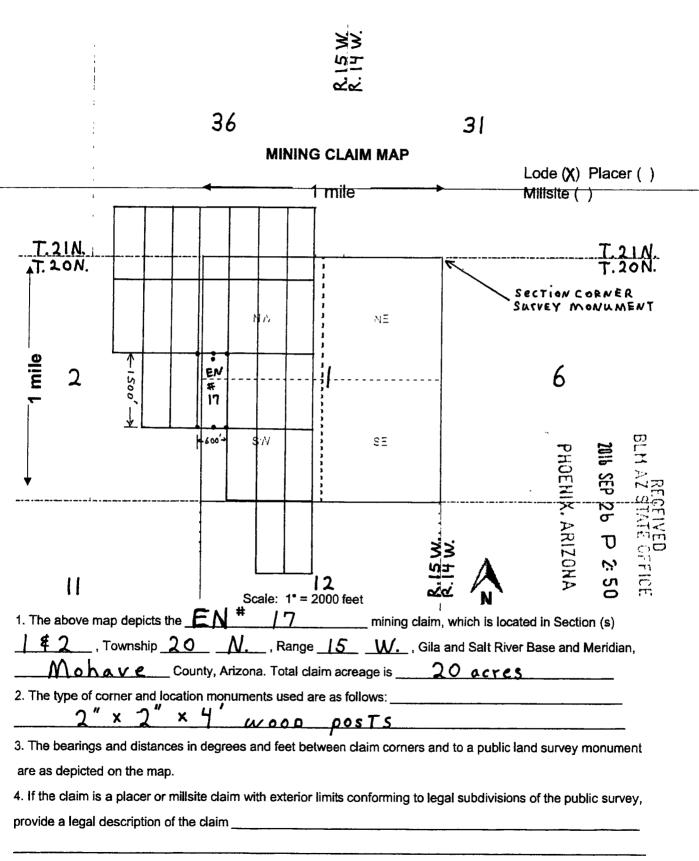

|
| T 0 0 1 0 1 0 1 0 1                                                       | nformation is shown on the attached map.        |
| DATED AND POSTED on the ground this 2 day of Sept                         | em ber20 16.                                    |
| □ LOCATOR(s) 🕱 AGENT                                                      |                                                 |
| Print Name(s) Nicholas BARR                                               |                                                 |
| Signature(s) Nihly Ban                                                    | ,                                               |
| (AGENT FOR: Pe                                                            | rshing Resources) Form MCF100 Revised July 2014 |



AHC 139788

After Recording Return To:
Pershing Resources
200 S. Virginia St., 8th Floor
Reno, NV 89501



OFFICIAL RECORDS OF MOHAVE COUNTY ROBERT BALLARD, COUNTY RECORDER



09/06/2016 01:26 PM Fee: \$10.00

| LOCATION NOTICE FOR LODE MINING CLAIM                                                                                                                                                                                     |                         |           | <del></del> |                   |
|---------------------------------------------------------------------------------------------------------------------------------------------------------------------------------------------------------------------------|-------------------------|-----------|-------------|-------------------|