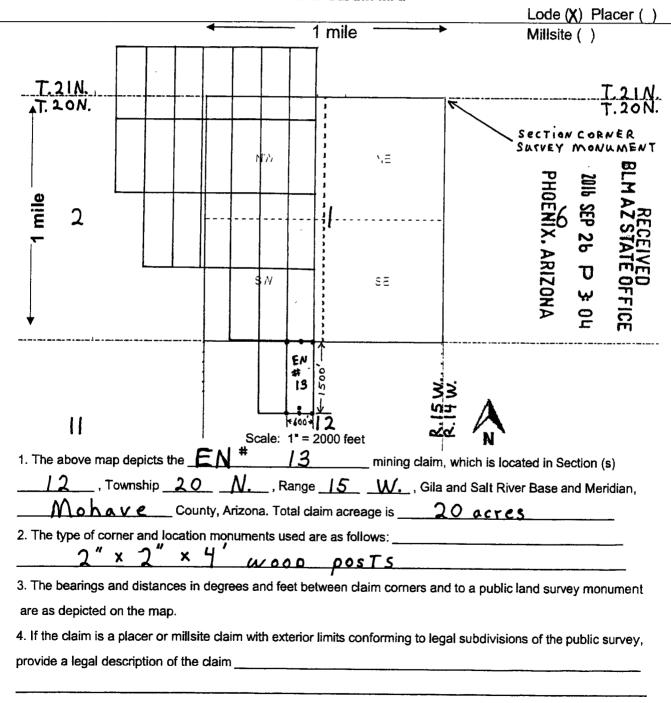

AHC439783

After Recording Retarn To:
Pershing Resources
200 S. Virginia St., 8th Floor
Reno, NV 89501

FEE# 2016040193

OFFICIAL RECORDS OF MOHAVE COUNTY ROBERT BALLARD, COUNTY RECORDER

09/06/2016 01:26 PM Fee: \$10.00