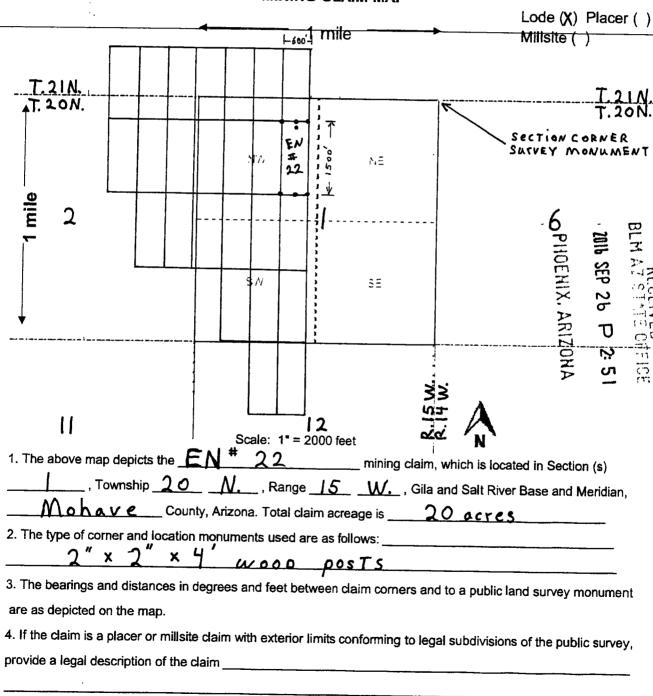

DATE 6/19/2017 INITIALS

AHC439782

After Recording Return To:
Pershing Resources
200 S. Virginia St., 8th Floor
Reno, NV 89501

FEE# 2016040192

OFFICIAL RECORDS OF MOHAVE COUNTY ROBERT BALLARD COUNTY RECORDER

09/06/2016 01:26 PM Fee: \$10.00

| LOCATION NOTICE FOR LODE MINING CLAIM                                                                                                                                                                                     |                                                |
|---------------------------------------------------------------------------------------------------------------------------------------------------------------------------------------------------------------------------|------------------------------------------------|
| ☐ Amendment BLM Serial #                                                                                                                                                                                                  |                                                |
| NOTICE IS HEREBY GIVEN that the                                                                                                                                                                                           | BLM Date                                       |
| EN# 12 lode mining claim has been located                                                                                                                                                                                 | Stamp O S                                      |
| by Nicholas BARR (agent for:) whose current mailing                                                                                                                                                                       | Date Stamp                                     |
| address is Pershing Resources                                                                                                                                                                                             | STAT<br>26 .<br>X. AF                          |
| 2005. Virginia St. 8th FLr. RENO, NV 89501                                                                                                                                                                                |                                                |
| The general course of this claim is                                                                                                                                                                                       |                                                |
| County, Arizona. This claim is $1500$ feet in length and $6$                                                                                                                                                              | 00 feet in width.                              |
| 20 Total Claim Acreage. This claim runs from the location month                                                                                                                                                           |                                                |
| is posted on the centerline of the claim approximately 20 feet in                                                                                                                                                         | a S direction to the South                     |
| end line and 1480 feet in a N direction to the Ner1                                                                                                                                                                       | h_ end line. This daim is marked by six        |
| monuments, one at each corner and one at the center of each end line                                                                                                                                                      | of the claim.                                  |
| The location monument on which this notice is posted is situated within                                                                                                                                                   | Section $12$ , Township $20N$ .                |
| , Range <u>15</u> <u>W</u> , Gila Salt River Base and Meridian, Ariz                                                                                                                                                      | ona and this claim encompasses portions        |
| of the following quarter section(s), section(s), Township(s) and Range(s)                                                                                                                                                 |                                                |
| NW 14 Section 12                                                                                                                                                                                                          | T.20N. R.15 W.                                 |
| Gila Salt River Base and Meridian, Arizona.                                                                                                                                                                               | ·                                              |
| The locality of this claim with reference to some natural object or perman                                                                                                                                                | nent monument and additional information       |
| (if any) concerning its locality are as follows: NECORNER is locality                                                                                                                                                     |                                                |
| 5200 ft. South from NE CORNER MONUMEN                                                                                                                                                                                     | VT of Section 1                                |
| T. 20 N., R. 15 W. The above in                                                                                                                                                                                           | formation is shown on the attached map.        |
| DATED AND POSTED on the ground this day of | ember 20 16.                                   |
| □ LOCATOR(s) 🛛 AGENT                                                                                                                                                                                                      |                                                |
| Print Name(s) Wicholas BARR                                                                                                                                                                                               |                                                |
| Signature(s) / Wholen Ban                                                                                                                                                                                                 |                                                |
| (AGENT FOR: Per                                                                                                                                                                                                           | rshing Resources Form MCF100 Revised July 2014 |