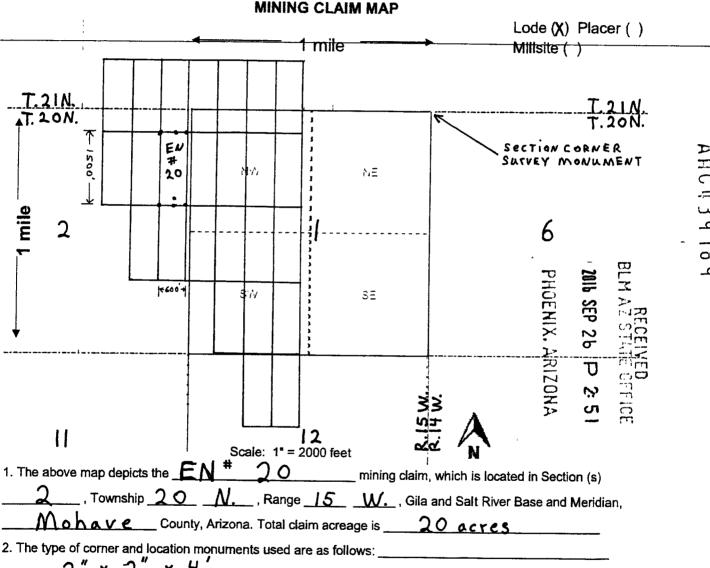

| formation is shown o    | n the atta     | ched m  | nan        |
| DATED AND POSTED on the ground this 2 day of Septen                        | nber, 20 <u>16</u> .    |                |         | р.         |
| □ LOCATOR(s) 🕱 AGENT                                                       |                         |                |         |            |
| Print Name(s) Nicholas BARR                                                |                         |                |         |            |
| Signature(s) Ran                                                           |                         |                | -       |            |
| (AGENT FOR: Per                                                            | shing Resource          | es) For        | m MCI   |            |



- posTs 3. The bearings and distances in degrees and feet between claim corners and to a public land survey monument are as depicted on the map.
- 4. If the claim is a placer or millsite claim with exterior limits conforming to legal subdivisions of the public survey, provide a legal description of the claim

Form MCF100a Revised July 2014

AHC439790

After Recording Return To:
Pershing Resources
200 S. Virginia St., 8th Floor
Reno, NV 89501

FEE# 2016040200

OFFICIAL RECORDS OF MOHAVE COUNTY ROBERT BALLARD, COUNTY RECORDER



09/06/2016 01:26 PM Fee: \$10.00

| LOCATION NOTICE FOR LODE MINING CLAIM                                      |                                          |
|----------------------------------------------------------------------------|-------------------------------