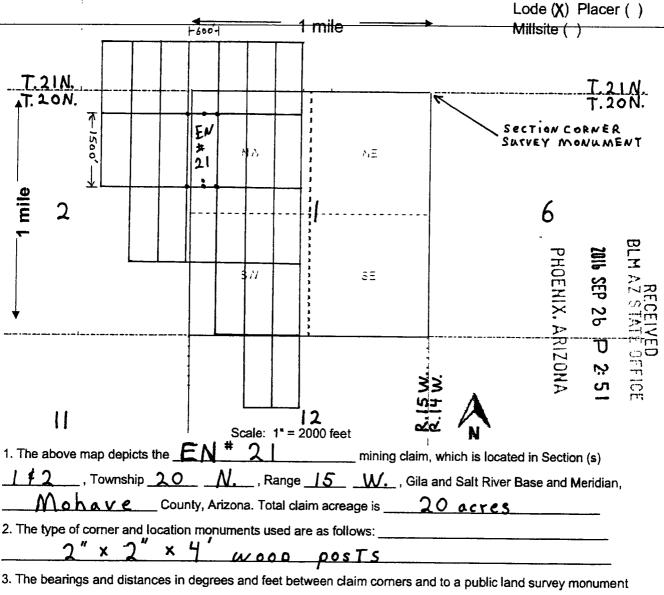

|
| <b>~ ~ ~ ~ ~ . . . . . . .</b>                                             | nformation is shown on the attached map. |
| DATED AND POSTED on the ground this 2 day of Septe                         |                                          |
| □ LOCATOR(s) 🕱 AGENT                                                       |                                          |
| Print Name(s) Vicholas BARR                                                |                                          |
| Signature(s) Ashla Ran                                                     |                                          |
| (AGENT FOR : Pe                                                            | rshing Resources) Form MCF100            |

R.15 W.

36

31

#### **MINING CLAIM MAP**



are as depicted on the map.

4. If the claim is a placer or millsite claim with exterior limits conforming to legal subdivisions of the public survey, provide a legal description of the claim \_\_\_\_\_

AHC439791

After Recording Return To:
Pershing Resources
200 S. Virginia St., 8th Floor
Reno, NV 89501

FEE# 2016040201

OFFICIAL RECORDS OF MOHAVE COUNTY ROBERT BALLARD, COUNTY RECORDER

09/06/2016 01:26 PM Fee: \$10.00

| LOCATION NOTICE FOR LODE MINING CLAIM                                     |                                                |
|---------------------------------------------------------------------------|------------------------------------------------|
| ☐ Amendment BLM Serial #                                                  | DVA