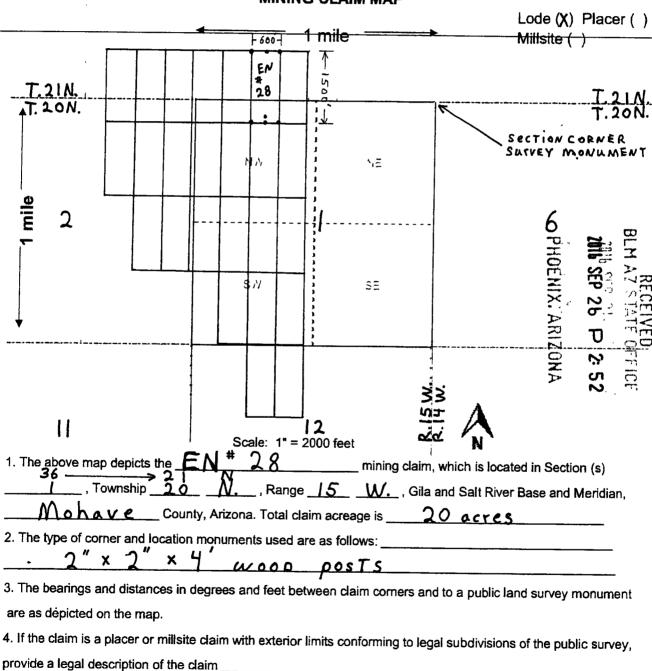

|



AHCU39797

After Recording Return To:
Pershing Resources
200 S. Virginia St., 8th Floor
Reno, NV 89501

FEE# 2016040207

OFFICIAL RECORDS OF MOHAVE COUNTY ROBERT BALLARD, COUNTY RECORDER



09/06/2016 01:26 PM Fee: \$10.00

| LOCATION NOTICE FOR LODE MINING CLAIM                                                                                                                                                         |                                           |
|-----------------------------------------------------------------------------------------------------------------------------------------------------------------------------------------------|-------------------------------------------|
| ☐ Amendment BLM Serial #