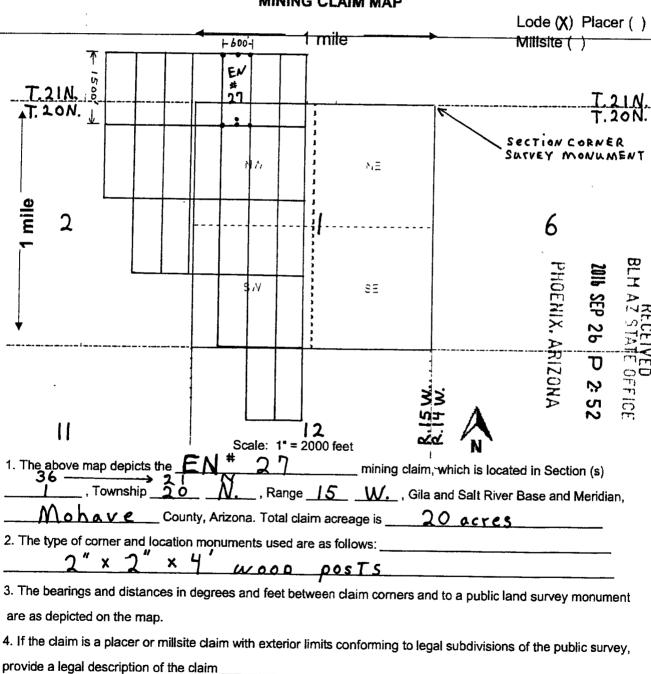

| formation is shown on the attached man         |
| DATED AND POSTED on the ground this day of _Septem                         | nber, 20 16.                                   |
| □ LOCATOR(s) 🕱 AGENT                                                       |                                                |
| Print Name(s) Nicholas BARR                                                |                                                |
| Signature(s) Nolla Ban                                                     |                                                |
| (AGENT FOR: Per                                                            | shing Resources) Form MCF100 Revised July 2014 |

This form is available from the Arizona Geological Survey and may be reproduced.



A H C 4 3 9 7 9 b

After Recording Return To:
Pershing Resources
200 S. Virginia St., 8th Floor
Reno, NV 89501

FEE# 2016040206

OFFICIAL RECORDS OF MOHAVE COUNTY ROBERT BALLARD, COUNTY RECORDER



09/06/2016 01:26 PM Fee: \$10.00

| LOCATION NOTICE FOR LODE MINING CLAIM                                     |