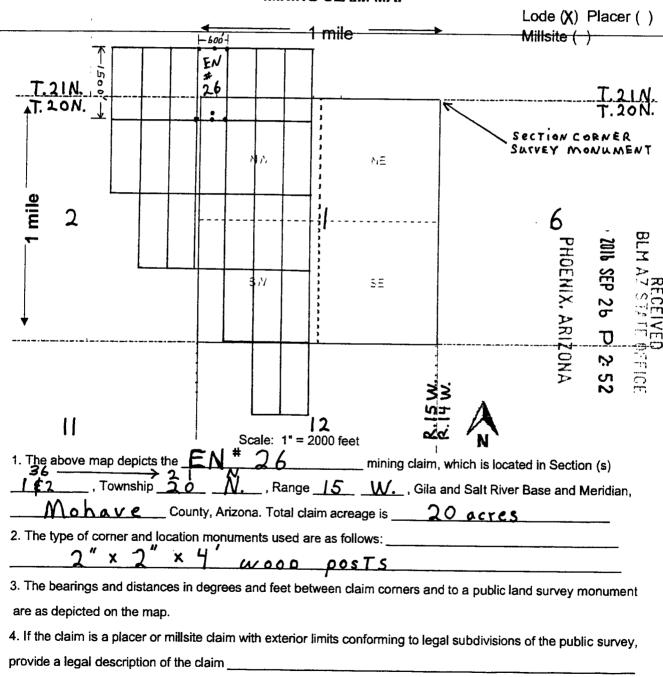

n 1                                |
| T. 20 N., R. 15 W. The above in                                           | nformation is shown on the attached map.       |
| DATED AND POSTED on the ground this 2 day of Septem                       | <u>ber</u> 20 <u>16</u> .                      |
| ☐ LOCATOR(s) 🕱 AGENT                                                      |                                                |
| Print Name(s) Nicholas BARR                                               |                                                |
| Signature(s) Ruffly Fan                                                   |                                                |
| · ·                                                                       | rshing Resources Form MCF100 Revised July 2014 |



፲

After Recording Return To:
Pershing Resources
200 S. Virginia St., 8th Floor
Reno, NV 89501

## FEE# 2016040205

OFFICIAL RECORDS OF MOHAVE COUNTY ROBERT BALLARD, COUNTY RECORDER



09/06/2016 01:26 PM Fee: \$10.00

PAGE: 1 of 2

| LOGATION NOTICE FOR LODE MINING CLAIM                                      |                                                |
|----------------------------------------------------------------------------|------------------------------------------------|
| ☐ Amendment BLM Serial #                                                   |                                                |
| NOTICE IS HEREBY GIVEN that the                                            | BLM Date Stemm                                 |
| EN# 27 lode mining claim has been located