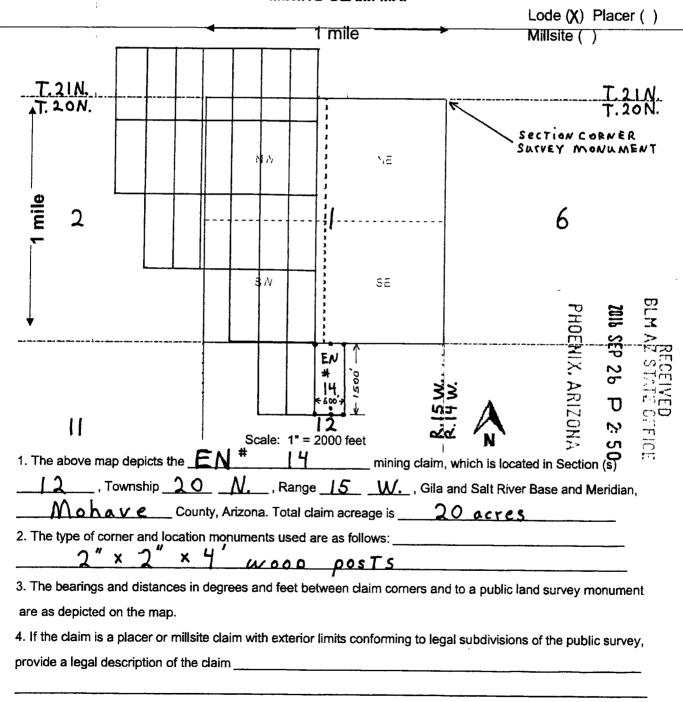

|                         |               |          |                       |
| Print Name(s) Vicholas BARR                                               |                         |               |          |                       |
| Signature(s) Nulle Ban                                                    |                         |               |          |                       |
| (AGENT FOR: Pe                                                            | rshing Resour           | (es) For      | m MCF    | 100                   |
|                                                                           |                         |               |          |                       |

R. 15 K. 14 W.

36

31

#### MINING CLAIM MAP



AHC 439785

After Recording Return To:
Pershing Resources
200 S. Virginia St., 8th Floor
Reno, NV 89501

FEE# 2016040195

OFFICIAL RECORDS OF MOHAVE COUNTY ROBERT BALLARD, COUNTY RECORDER



09/06/2016 01:26 PM Fee: \$10.00

| LOCATION NOTICE FOR LODE MINING CLAIM                                      |                                                |
|----------------------------------------------------------------------------|------------------------------------------------|
| ☐ Amendment BLM Serial #                                                   | BLM PH: BLM                                    |
| NOTICE IS HEREBY GIVEN that the                                            | Date Stamp                                     |
| EN# 15 lode mining claim has been located